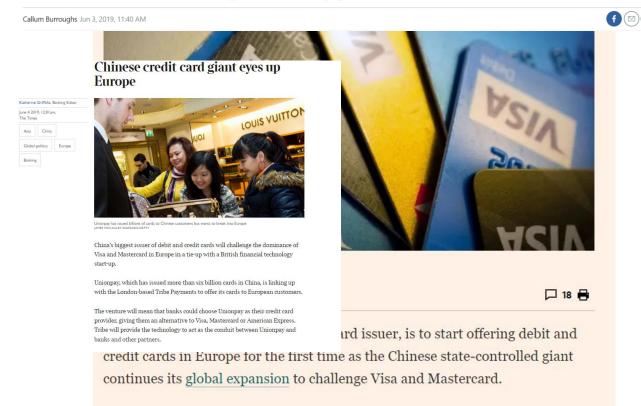

## **TRIBE PAYMENTS/ UNIONPAY**

China's UnionPay joins Europe credit card battle

UK fintech Tribe Payments is partnering with UnionPay as part of the Chinese giant's 'aggressive' push into Europe