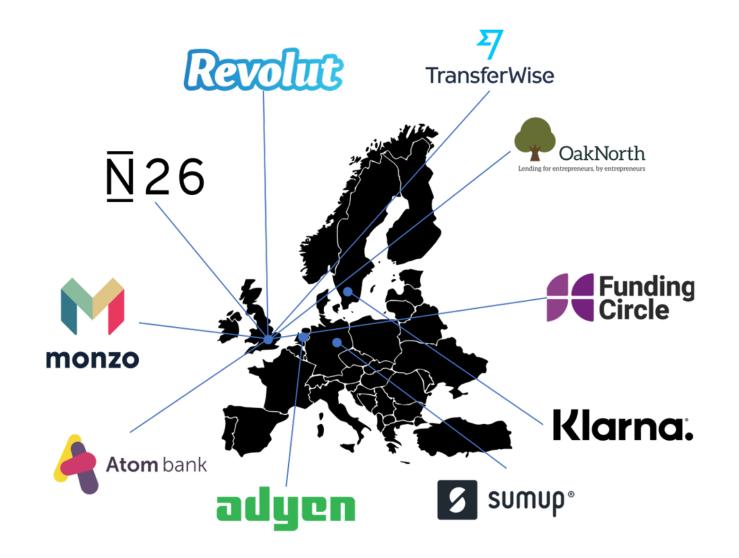

| ualá            | 🙌 monzo     | Petal              | -    |
|-----------------|-------------|--------------------|------|
| ဂဝေဂ            | Revolut     | chime              |      |
| <b>MU</b> bank  | <u>N</u> 26 | BRE <mark>X</mark> | Gimi |
| DIGITAL BANKING |             |                    |      |