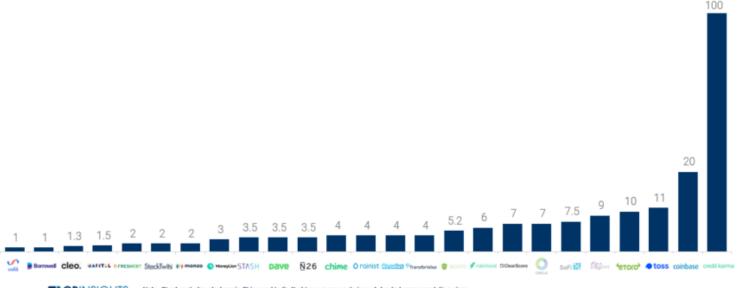

#### Fintech startups with 1M+ customer accounts

Since launch, these startups have added 200M+ combined accounts (M) (7/5/2019)

CBINSIGHTS Note: Chart excludes startups in China and India that have mass scale in part due to larger population sizes Sources: Company press releases and publications